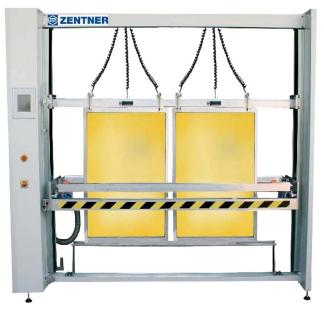

## **AUTO EMULSION COATING MACHINE**

- Single or Dual screen coating system
- User-friendly full touch screen panel
- CPU stores 50 different customized programs
- · Perfect reproductibility of stencil thickness for repeatable print quality
- · Cross beam adapts to the required frame format
- Includes foot pedals for controlling clamps, allowing for two hand control of loading & unloading
- Includes screen stops for precise frame positioning every time
- Includes complete set of coating troughs (SS & PS)
- · German engineered for years of reliable use
- U.S.-based service technician available

| Model                                   | ChromaCoat 100              |
|-----------------------------------------|-----------------------------|
| Power                                   | Single Phase, 230V 50/60HZ  |
| Machine Size                            | 86.5" W x 86.5" H x 23.5" D |
| Screen Coating Capabilities (1 screen)  | 59" x 59"                   |
| Screen Coating Capabilities (2 screens) | 29.5" x 59" max             |
| List Price                              | \$22,750                    |