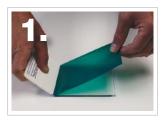

#### How LaserTape works...

Apply the LaserTape to substrate and squeegee out air bubbles and wrinkles.

Remove protective carrier.

Laser image into LaserTape. Suggested laser settings are 80% power, 100% speed. Settings may vary.