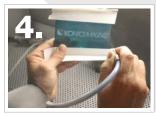

Sandblast image to required depth. Colorfill or finish as desired.

For easy removal of mask, simply peel or soak in water.