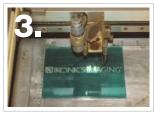

#### How LaserTape works...

Apply the LaserTape to substrate and squeegee out air bubbles and wrinkles.

Remove protective carrier.

Laser image into LaserTape. Suggested laser settings are 80% power, 100% speed. Settings may vary.

Sandblast image to required depth. Colorfill or finish as desired.

For easy removal of mask, simply peel or soak in water.