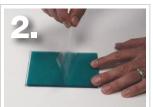

#### How LaserTape works...

Apply the LaserTape to substrate and squeegee out air bubbles and wrinkles.

Remove protective carrier.

Laser image into LaserTape. Suggested laser settings are 80% power, 100% speed. Settings may vary.